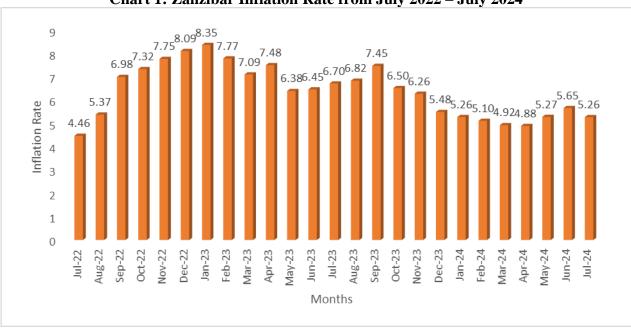

# **ZANZIBAR CONSUMER PRICE INDEX (ZCPI) FOR JULY 2024**

**ANNUAL HEADLINE INFLATION RATE RECORDED 5.26 PERCENT** The Inflation as measured by the Consumer Price Index for Zanzibar for the 12 months to July 2024 decreased to 5.26 percent from 5.65 percent registered in June 2024. This was mainly driven by the decreased in the prices of commodities under; Food and Non-Alcoholic Beverages inflation rate decrease by 8.96 percent in July 2024 compared to 10.33 percent in June 2024. The overall Index increased to 112.31 in July 2024 compared to 106.70 recorded in July 2023 (Table 1).

### **MONTHLY HEADLINE INFLATION IN JULY 2024**

During July 2024 the monthly headline inflation rate is decreased to 0.22 percent compared to 0.56 percent recorded for the month ended June 2024. The monthly Food and Non-Alcoholic Beverages inflation rate for the month ended July 2024 decreased to percent 0.15 compared to 0.70 percent for the month ended June 2024 (**Table 1**).

Chart 1: Zanzibar Inflation Rate from July 2022 – July 2024